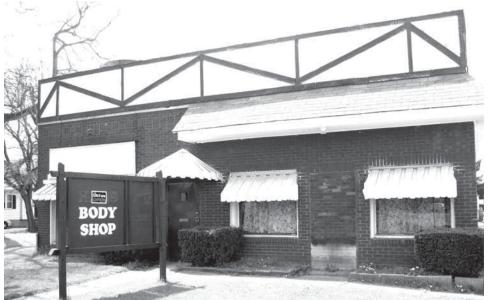

### **Body Shop Reopens on East Avenue with New Owner**

"It's good to be your own boss" says Ronald C. Irey, and to accomplish that goal he purchased Hans Body Shop at 2166 East Avenue. Now called RCI Auto Body, Ron does all types of painting & collision repair. "I've been doing mechanical & body work since I was 16, and there is almost nothing I can't do with cars."

Ron originally worked part time on cars in his garage on the East side of Akron, but the work grew to the point where he needed a larger facility. While doing some repair work on a home near East Avenue, he noticed Hans Body Shop was up for sale, and a deal was quickly made.

RCI Auto Body is now open Monday to Friday 9:00 am to 5:00 pm, and Saturday 10:00 am to 3:00 pm, closed Sunday. The company motto is "Quality Work at Affordable Rates." Ron also buys & sells classic used cars dating before 1980. He can be contacted at 330-745-8838 or via e-mail at rciauto@att.net.

**RCI Auto Body at 2166 East Avenue** 

Discount Leather & Accessories Leather Goods, Accessories & Motorcycle Parts

> Virgil Chris

<u>Hours</u> Mon, Tues, Thur & Fri 12:00 - 6:00 Saturday 10:00 - 4:00

2265 Manchester Road • Akron, Ohio 44314 Phone 330-848-9402 Fax 330-848-9405