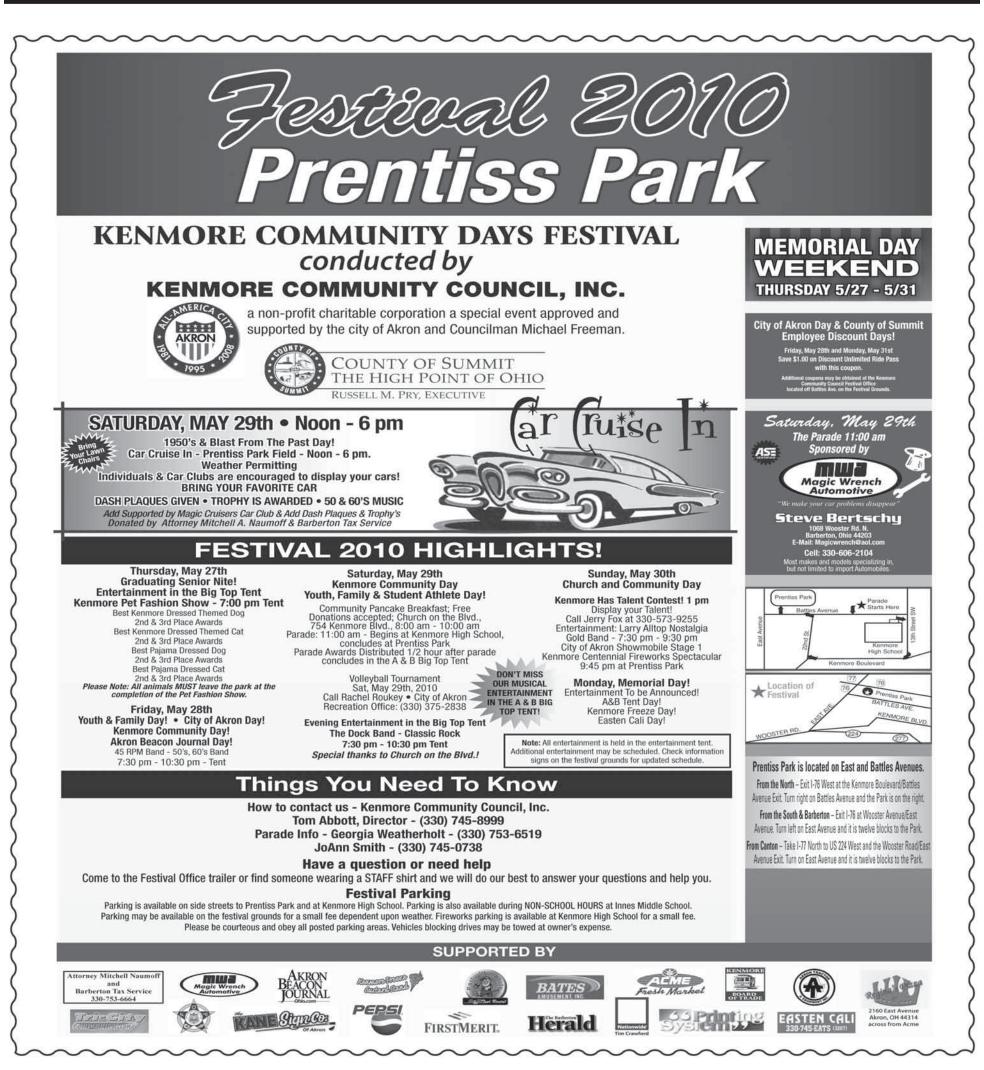

### CUT & SAVE!

<u>Inside!</u> Special Pull-Out section on the Kenmore Community Days Festival & Fireworks Spectacular! May 27th - May 31st at Prentiss Park