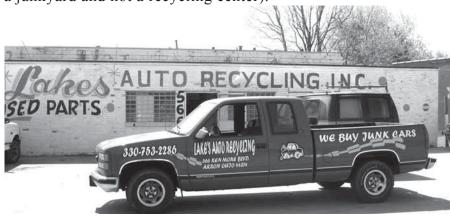

### Lake's Auto Celebrates 20 Years on Kenmore Boulevard

For a company like Lake's Auto Recycling, what a difference twenty years can make. The advent of the computer has radically changed the way they do business. When John Lake Sr started Lake's Auto Recycling in March of 1990, if a request came in for a part, an employee would have to run out into the yard and check if the part was available. Sons John and Paul took over the business in 1993, and have since implemented a computer inventory system. Now the make, model, and part type for every automobile on the lot is listed on the computer, and when calls come in with a specific request, an answer can be given almost instantly about availability.

And recycling auto parts is what Lake's is all about. In addition to offering a large parts selection for just about anything on wheels, Lake's Auto buys junk & salvage cars. There is free local delivery of parts, and a Nationwide locator service is available if they do not have the part on hand. They are staffed by a group of guys who know their auto parts, including Chuck, Jesse, Tim, and Rico (who has been at this location for over 30 years when it was just a junkyard and not a recycling center).

Lake's Auto Recycling at 566 Kenmore Boulevard

Lake's Auto Recycling is located at 566 Kenmore Boulevard, and is open Monday thru Friday 8:00 am to 5:00 pm, and Saturday 8:00 am to 2:00 pm. Closed Sundays. Please call 330-753-2286 for additional information, or visit their web site at www.lakeautorecycling.com.