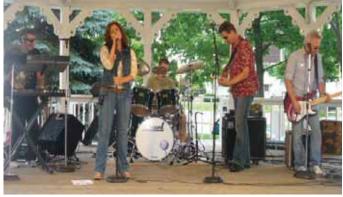

### A Quarterly Publication Volume 11 Issue 2 Shadyside Park Gets Full Concert Schedule for 2010

From the Chriskindl Market at Lock 3 to the Innerbelt Fourth of July fireworks, it seems that many Akron City events have been either curtailed or eliminated due to the lack of funds in the Akron City Budget. But one series of events will still be available for Akron City residents to enjoy, and that is the Summer Concert series held at many Akron City parks. This includes the Wednesday night concerts at the gazebo in Shadyside Park, a favorite rite of Summer for all in Kenmore.

As in past years, most concerts will have a crafts event for the children during the first half of the concert (sponsored by the Kiwanis Club of Kenmore Events Committee), and a contest with prizes during the intermission. The adults will get to listen to great music while enjoying popcorn & soda pop supplied by the Kenmore Kiwanis, and other food snacks by the Kenmore High School Key Club. Craft events start at 6:30 pm, with the concerts running from 7:00 to 9:00 pm. The Kenmore Board of Trade will also have their FREE Ice Cream Social Nite on July 1st. So bring the family & plan on many a fun Wednesday evening this Summer at the Shadyside Park Summer Concerts & Kids Crafts Events!

For the 2010 Summer Program, the following bands will perform---

- June 10th Retrosonics (Rock & Roll, Boogie Soul)
- June 17th Tony Rio & Relentless (NE Ohio's #1 Country band)
- June 24th Buffalo Rose Band (Country Rock & Classic Rock) July 1st - The New Flames (Great songs from the 50s-70s)
- July 8th Karosene (Country & Southern Rock)
- July 15th The Power Co. Band (Classic hits & more)
- July 29th The Prowlers (50's & 60's rock n' roll)
- August 5th Nostalgia Gold featuring Larry Alltop (Oldies 50's-60's)
- August 12 Kody Stormn & The Winds Band (Country)