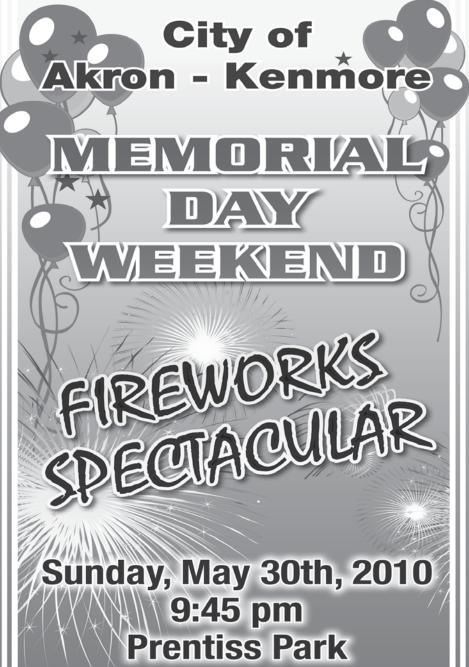

### CUT & SAVE!

<u>Inside!</u> Special Pull-Out section on the Kenmore Community Days Festival & Fireworks Spectacular! May 27th - May 31st at Prentiss Park