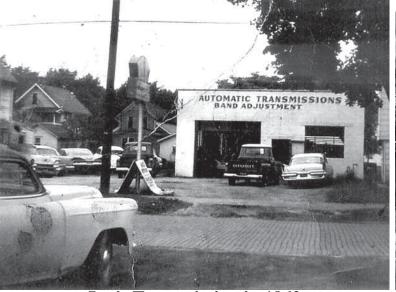

Janis Transmission in 1962

Office at 2460 Manchester Road 330 - 753 - 2412 New Homes & Commercial Buildings www.zumpanocustomhomes.com