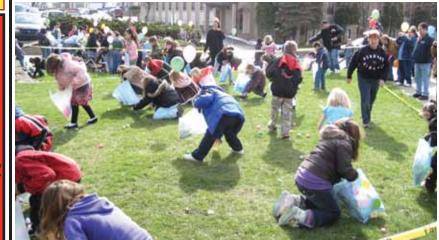

### The 11th Annual Kenmore Easter Egg Hunt a Big Success!

This year's Annual Kenmore Craft & Easter Egg Hunt was held on Saturday March 27th. Beginning at the Kenmore Senior/ Community Center with the Children's Craft Party, there were refreshments, craft projects, magicians, a clown, prizes, balloons, and special guests - The Easter Bunny & Easter Ducky, who spent most of their time taking pictures with the excited children.

This year, the children did the "Bunny Hop" around Heminger School, and ended up at the grassy areas around Heminger for the actual Easter Egg Hunt!

Special thanks to the Kiwanis Club of Kenmore for the punch & donuts, Kenmore Komics & Games for donating the two Grand Prizes at the craft event, the Kenmore Historical Society for the balloons, and the Kenmore Seniors Club for stuffing candy in the 2000 eggs supplied by the Kenmore Community Council. Thanks to the Akron Neighborhood Partnership Foundation for their financial support of this annual event.

And finally, bravo to Dianne Schall & her staff at the Kenmore Senior/Community Center, for all of their hard work getting the center ready, hosting the crafts event, and cleaning up after the party - they did an excellent job! Thanks also to the adult supervisors and youth volunteers from First Glance Student Center. (See More Photos on Pages 14 & 24)